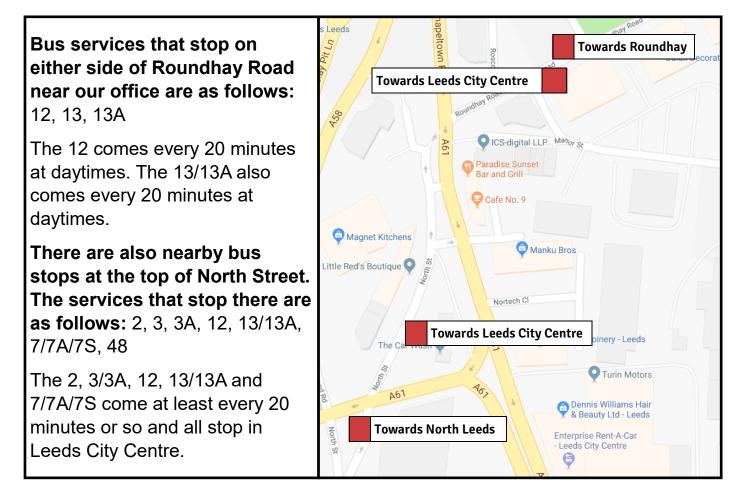

## **Directions: From bus stop to office**

**STEP 1:** Get off at the bus stop on Roundhay Road outside the Ramgarhia Sikh Centre. The 12, 13 and 13A buses stop there.

**STEP 3:** When you get to the Unity Business Centre, cross the road and walk down the ginnel to the right of the grey building.