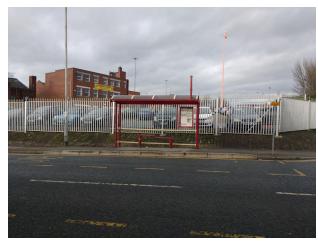

## **Directions: From bus stop to office**

**STEP 1:** Get off at the bus stop on Roundhay Road outside the Ramgarhia Sikh Centre. The 12, 13 and 13A buses stop there.

**STEP 3:** When you get to the Unity Business Centre, cross the road and walk down the ginnel to the right of the grey building.