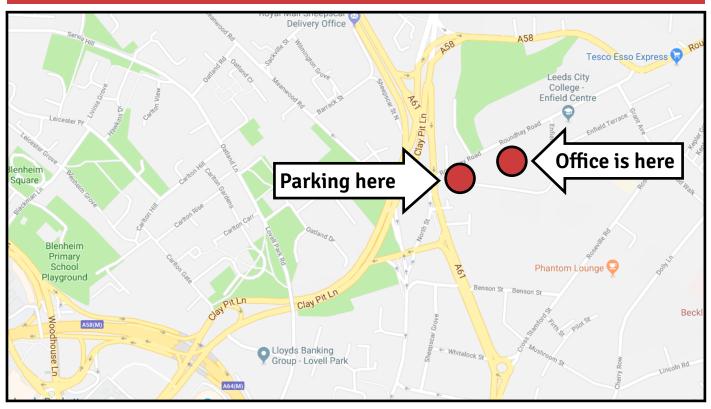

## **Directions to our office**

The Address: Unity Business Centre, 26 Roundhay Road, Leeds LS7 1AB

**Parking:** Unfortunately, the car park at Unity Business Centre is for staff only due to limited spaces. There is short-stay street parking at the bottom of Manor Street, offering free parking for up to two hours a time. There is also limited parking at the nearby Ramgarhia Centre for £3 per stay.

There are disabled parking bays available for Blue Badge holders. If you need one please let the person you are visiting know, so they can arrange access to the car park for you.

When driving on Roundhay Road, turn onto Manor Street and head to the bottom of that road near Manor House.

This will lead you to the marked street parking bays in the picture.

**Directions from East Leeds:** On the A64(M) New York Street, turn left onto the A61 Regent Street, go round the City Centre Loop roundabout and back up Regent Street. Then, at the roundabout, turn right onto Cross Stamford Street.