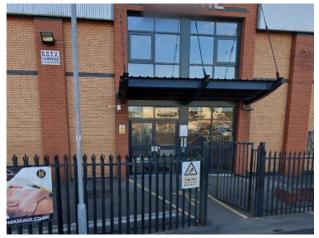

**STEP 5:** Walk towards the gap in the rail fence on your left. Then, you will see the main entrance to our office.

**STEP 2:** Walk up Roundhay Road, past the Dulux Centre and red brick warehouses until you see the Unity Business Centre.

**STEP 4:** Walk down the ginnel until you see a building with a sign saying "Unity Business Centre" in black and white writing.

**STEP 6:** Go to the main entrance. Press the buzzer next to where it says 'Advonet'. When someone answers, please say your name and who you're meeting. Then, we'll let you in.