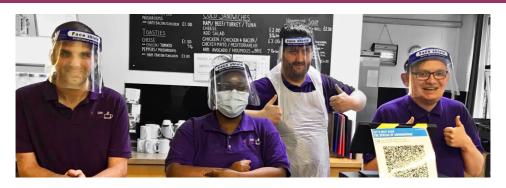

## Café Leep

We run a café called Café Leep where adults with learning disabilities can train in a working café to gain an NVQ qualification in food safety. The idea of the café is to get more people with LD into work and gain more confidence.

We also run regular themed events in the café.

Café Leep also offer NVQ food safety qualifications to outside organisations. Call us to find out more details.